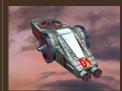

#### VIPER BODY DISCOVERED 14 AUG 2092

THE PROJECT DISCOVER PROTOTYPES FOR AN ADVANCED VEHICLE BODY CODE-NAMED "VIPER" AT THE DUGWAY ARMY PROVING GROUND NEAR SALT LAKE CITY.